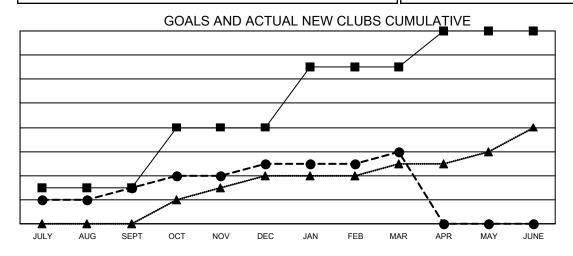

## Multiple District 411

**LOCATION: KENYA AFRICA** 

| Clubs         |               |             |               | Members               |                         |                         |                                                    |  |
|---------------|---------------|-------------|---------------|-----------------------|-------------------------|-------------------------|----------------------------------------------------|--|
|               | RESULTS FOR   | R 2020-2021 |               | RESULTS FOR 2020-2021 |                         |                         |                                                    |  |
| QUARTER       | NEW CLUB GOAL | NEW CLUBS   | DROPPED CLUBS | QUARTER MEM           | IBER GROWTH NET<br>GOAL | MEMBER GROWTH<br>ACTUAL | DROPPED<br>MEMBERS ACTUAL<br>(including transfers) |  |
| JULY/AUG/SEPT | 3             | 3           | 0             | JULY/AUG/SEPT         | 145                     | 233                     | 104                                                |  |
| OCT/NOV/DEC   | 5             | 2           | 0             | OCT/NOV/DEC           | 210                     | 250                     | 212                                                |  |
| JAN/FEB/MAR   | 5             | 1           | 1             | JAN/FEB/MAR           | 180                     | 83                      | 65                                                 |  |
| APR/MAY/JUNE  | 3             | 0           | 0             | APR/MAY/JUNE          | 130                     | 0                       | 0                                                  |  |
|               |               |             |               |                       |                         |                         |                                                    |  |

■- CURRENT YEAR GOALS FOR NEW CLUBS

- CURRENT YEAR ACTUAL NEW CLUBS

- ▲ - LAST YEAR ACTUAL NEW CLUBS