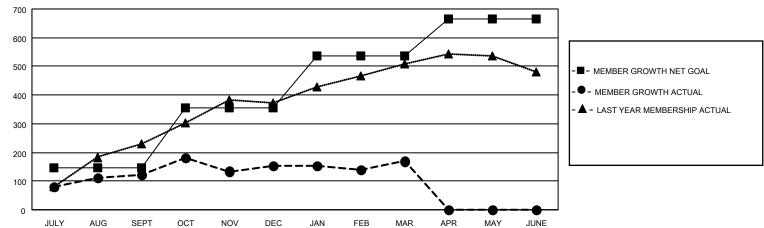

## Multiple District 411

**LOCATION: KENYA AFRICA** 

| Clubs         |               |             |               | Members               |                         |                         |                                                    |  |
|---------------|---------------|-------------|---------------|-----------------------|-------------------------|-------------------------|----------------------------------------------------|--|
|               | RESULTS FOR   | R 2020-2021 |               | RESULTS FOR 2020-2021 |                         |                         |                                                    |  |
| QUARTER       | NEW CLUB GOAL | NEW CLUBS   | DROPPED CLUBS | QUARTER MEM           | IBER GROWTH NET<br>GOAL | MEMBER GROWTH<br>ACTUAL | DROPPED<br>MEMBERS ACTUAL<br>(including transfers) |  |
| JULY/AUG/SEPT | 3             | 3           | 0             | JULY/AUG/SEPT         | 145                     | 233                     | 104                                                |  |
| OCT/NOV/DEC   | 5             | 2           | 0             | OCT/NOV/DEC           | 210                     | 250                     | 212                                                |  |
| JAN/FEB/MAR   | 5             | 1           | 1             | JAN/FEB/MAR           | 180                     | 83                      | 65                                                 |  |
| APR/MAY/JUNE  | 3             | 0           | 0             | APR/MAY/JUNE          | 130                     | 0                       | 0                                                  |  |
|               |               |             |               |                       |                         |                         |                                                    |  |

## GOALS AND ACTUAL MEMBERS CUMULATIVE

| DROPPED CLUBS: 1  |     | 79 CLUBS OF 133 ADDED 1 OR MORE | GENDER DISTRIBUTION             |                |       |
|-------------------|-----|---------------------------------|---------------------------------|----------------|-------|
|                   |     | NEW MEMBERS                     | MALE                            | 2,351 (61.97%) |       |
| 222222242222      |     |                                 | FEMALE                          | 1,443 (38.03%) |       |
| DROPPED MEMBERS   |     |                                 |                                 |                |       |
| DECEASED          | 24  | CLICK HERE FOR CUMULATIVE       | TOTAL FAMILY UNIT MEMBERS       |                | 1,129 |
| CLUB CANCELLED 15 |     | MEMBERSHIP DATA                 |                                 |                | 075   |
| OTHER             | 342 | ll l                            | FAMILY MEMBERS PAYING HALF DUES |                | 675   |
| TOTAL             | 381 |                                 |                                 |                |       |